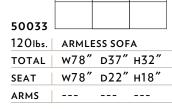

| 50035   |                   |
|---------|-------------------|
| 100lbs. | ARMLESS APT. SOFA |
| TOTAL   | w68" d37" h32"    |
| SEAT    | w68" d22" H18"    |
| ARMS    |                   |

| 125lbs. L. ARM APT. SOFA TOTAL W72" D37" H32" SEAT W68" D22" H18" ARMS ++24" |         |                  |
|------------------------------------------------------------------------------|---------|------------------|
| TOTAL   W72" D37" H32" SEAT   W68" D22" H18"                                 | 52037   |                  |
| SEAT   W68" D22" H18"                                                        | 1251bs. | L. ARM APT. SOFA |
|                                                                              | TOTAL   | w72" d37" h32"   |
| ARMS +24"                                                                    | SEAT    | w68" d22" H18"   |
| 7111113                                                                      | ARMS    | н24"             |