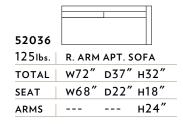

|
|--------|--------|--------------------------|
| w82"   | D37"   | н32″                     |
| w78″   | D22"   | н18″                     |
|        |        | н24″                     |
|        | R. ARM | R. ARM SOFA<br>W82″ D37″ |

| <b>5307</b> 4 |                 |
|---------------|-----------------|
| 52034         |                 |
| 125lbs.       | L. ARM SOFA     |
| 123103.       |                 |
| TOTAL         | w82″ d37″ h32″  |
| SEAT          | w78" p22" H18"  |
| 32/11         | ,,,, o ble iiio |
| ARMS          | н24"            |
|               |                 |

| 50035   |                   |
|---------|-------------------|
| 100lbs. | ARMLESS APT. SOFA |
| TOTAL   | w68" d37" h32"    |
| SEAT    | w68" d22" H18"    |
| ARMS    |                   |



| 125lbs. L. ARM APT. SOFA TOTAL W72" D37" H32" SEAT W68" D22" H18" ARMS ++24" |         |                  |
|------------------------------------------------------------------------------|---------|------------------|
| TOTAL   W72" D37" H32" SEAT   W68" D22" H18"                                 | 52037   |                  |
| SEAT   W68" D22" H18"                                                        | 1251bs. | L. ARM APT. SOFA |
|                                                                              | TOTAL   | w72" d37" h32"   |
| ARMS +24"                                                                    | SEAT    | w68" d22" H18"   |
| 7111113                                                                      | ARMS    | н24"             |

| 50039   |        |