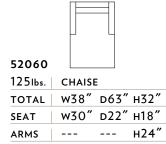

-|---------|------------------|
| TOTAL   W72" D37" H32" SEAT   W68" D22" H18"                                 | 52037   |                  |
| SEAT   W68" D22" H18"                                                        | 1251bs. | L. ARM APT. SOFA |
|                                                                              | TOTAL   | w72" d37" h32"   |
| ARMS +24"                                                                    | SEAT    | w68" d22" H18"   |
| 7111113                                                                      | ARMS    | н24"             |

| 50039   |        |       |      |
|---------|--------|-------|------|
| 1401bs. | LG. AR | MLESS | SOFA |
| TOTAL   | w88"   | D37"  | н32″ |
| SEAT    | w88"   | D22"  | н18″ |
| ARMS    |        |       |      |











| 50071   |        |           |
|---------|--------|-----------|
| 1361bs. | R. ARM | BUMPER    |
| TOTAL   | w37"   | D85″ H32″ |
| SEAT    | w22"   | D70" н18" |
| ARMS    |        |           |
|         |        |           |



| 50072   |        |       |       |
|---------|--------|-------|-------|
| 1361bs. | L. ARM | вимрі | ER    |
| ΓΟΤΑL   | w37"   | D85"  | н32″  |
| SEAT    | w22"   | D70"  | 'н18" |
| ARMS    |        |       |       |
|         |        |       |       |



| 52081   |        |        |      |
|---------|--------|--------|------|
| 1601bs. | R. ARM | LG. SO | FA   |
| TOTAL   | w92"   | D37"   | н32″ |
| SEAT    | w88"   | D22"   | н18″ |
| ARMS    |        |        | н24″ |



| 52082   |        |        |      |
|---------|--------|--------|---