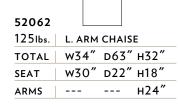

-------|------------------|
| TOTAL   W72" D37" H32" SEAT   W68" D22" H18"                                 | 52037   |                  |
| SEAT   W68" D22" H18"                                                        | 1251bs. | L. ARM APT. SOFA |
|                                                                              | TOTAL   | w72" d37" h32"   |
| ARMS +24"                                                                    | SEAT    | w68" d22" H18"   |
| 7111113                                                                      | ARMS    | н24"             |

| 50039   |        |       |      |
|---------|--------|-------|------|
| 1401bs. | LG. AR | MLESS | SOFA |
| TOTAL   | w88"   | D37"  | н32″ |
| SEAT    | w88"   | D22"  | н18″ |
| ARMS    |        |       |      |











| 50071   |        |           |
|---------|--------|-----------|
| 1361bs. | R. ARM | BUMPER    |
| TOTAL   | w37"   | D85″ H32″ |
| SEAT    | w22"   | D70" н18" |
| ARMS    |        |           |
|         |        |           |



| 50072   |        |       |       |
|---------|--------|-------|-------|
| 1361bs. | L. ARM | вимрі | ER    |
| ΓΟΤΑL   | w37"   | D85"  | н32″  |
| SEAT    | w22"   | D70"  | 'н18" |
| ARMS    |        |       |       |
|         |        |       |       |



| 52081   |        |        |      |
|---------|--------|--------|------|
| 1601bs. | R. ARM | LG. SO | FA   |
| TOTAL   | w92"   | D37"   | н32″ |
| SEAT    | w88"   | D22"   | н18″ |
| ARMS    |        |        | н24″ |



| 52082   |        |        |      |
|---------|--------|--------|------|