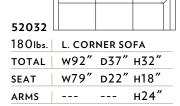

|              | RNER SC  |           |
|--------------|----------|-----------|
|              |          |           |
| <b>"</b> ດວ" | "        | "         |
| MYZ          | D37"     | H32       |
| w79″         | D22"     | н18″      |
|              |          | н24″      |
|              | w79″<br> | w79″ D22″ |