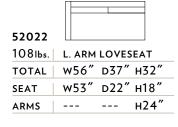

|         |        |      | $\exists$ |
|---------|--------|------|-----------|
| 52021   |        |      |           |
| 1081bs. | R. ARM | LOVE | SEAT      |
| TOTAL   | w56"   | D37" | ' н32"    |
| SEAT    | w53"   | D22" | ' н18″    |
| ARMS    |        |      | н24″      |