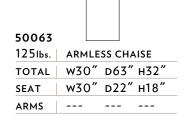

-----|------------------|
| TOTAL   W72" D37" H32" SEAT   W68" D22" H18"                                 | 52037   |                  |
| SEAT   W68" D22" H18"                                                        | 1251bs. | L. ARM APT. SOFA |
|                                                                              | TOTAL   | w72" d37" h32"   |
| ARMS +24"                                                                    | SEAT    | w68" d22" H18"   |
| 7111113                                                                      | ARMS    | н24"             |

| 50039   |        |       |      |
|---------|--------|-------|------|
| 1401bs. | LG. AR | MLESS | SOFA |
| TOTAL   | w88"   | D37"  | н32″ |
| SEAT    | w88"   | D22"  | н18″ |
| ARMS    |        |       |      |











| 50071   |        |           |
|---------|--------|-----------|
| 1361bs. | R. ARM | BUMPER    |
| TOTAL   | w37"   | D85″ H32″ |
| SEAT    | w22"   | D70" н18" |
| ARMS    |        |           |
|         |        |           |



| 50072   |        |       |       |
|---------|--------|-------|-------|
| 1361bs. | L. ARM | вимрі | ER    |
| ΓΟΤΑL   | w37"   | D85"  | н32″  |
| SEAT    | w22"   | D70"  | 'н18" |
| ARMS    |        |       |       |
|         |        |       |       |



| 52081   |        |        |      |
|---------|--------|--------|------|
| 1601bs. | R. ARM | LG. SO | FA   |
| TOTAL   | w92"   | D37"   | н32″ |
| SEAT    | w88"   | D22"   | н18″ |
| ARMS    |        |        | н24″ |



| 52082   |        |        |      |
|---------|--------|--------|------|
|