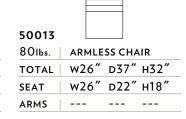

## FRIDAY



| 30007  |       |       |      |
|--------|-------|-------|------|
| 801bs. | CORNE | R CHA | IR   |
| TOTAL  | w37"  | D37"  | н32″ |
| SEAT   | w22"  | D22"  | н18″ |
| ARMS   |       |       |      |

| 52011  |       |       |      |
|--------|-------|-------|------|
| 801bs. | RIGHT | ARM C | HAIR |
| TOTAL  | w30"  | D37"  | н32″ |
| SEAT   | w26"  | D22"  | н18″ |
| ARMS   |       |       | н24″ |

| 52012  |        |       |      |
|--------|--------|-------|------|
| 801bs. | LEFT A | RM CH | AIR  |
| TOTAL  | w30"   | D37"  | н32″ |
| SEAT   | w26"   | D22"  | н18″ |
| ARMS   |        |       | н24″ |



|         |        |      | $\exists$ |
|---------|--------|------|-----------|
| 52021   |        |      |           |
| 1081bs. | R. ARM | LOVE | SEAT      |
| TOTAL   | w56"   | D37" | ' н32"    |
| SEAT    | w53"   | D22" | ' н18″    |
| ARMS    |        |      | н24″      |



| ARMLE | SS LOV | ESEAT                                 |
|-------|--------|---------------------------------------|
| w52"  | D37"   | н32″                                  |
| w52″  | D22"   | н18″                                  |
|       |        |                                       |
|       | w52"   | ARMLESS LOV<br>W52" D37"<br>W52" D22" |

|              | RNER SC  |           |
|--------------|----------|-----------|
|              |          |           |
| <b>"</b> ດວ" | "        | "         |