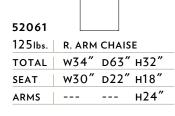

---------|------------------|
| TOTAL   W72" D37" H32" SEAT   W68" D22" H18"                                 | 52037   |                  |
| SEAT   W68" D22" H18"                                                        | 1251bs. | L. ARM APT. SOFA |
|                                                                              | TOTAL   | w72" d37" h32"   |
| ARMS +24"                                                                    | SEAT    | w68" d22" H18"   |
| 7111113                                                                      | ARMS    | н24"             |

| 50039   |        |       |      |
|---------|--------|-------|------|
| 1401bs. | LG. AR | MLESS | SOFA |
| TOTAL   | w88"   | D37"  | н32″ |
| SEAT    | w88"   | D22"  | н18″ |
| ARMS    |        |       |      |











| 50071   |        |           |
|---------|--------|-----------|
| 1361bs. | R. ARM | BUMPER    |
| TOTAL   | w37"   | D85″ H32″ |
| SEAT    | w22"   | D70" н18" |
| ARMS    |        |           |
|         |        |           |



| 50072   |        |       |       |
|---------|--------|-------|-------|
| 1361bs. | L. ARM | вимрі | ER    |
| ΓΟΤΑL   | w37"   | D85"  | н32″  |
| SEAT    | w22"   | D70"  | 'н18" |
| ARMS    |        |       |       |
|         |        |       |       |



| 52081   |        |        |      |
|---------|--------|--------|------|
| 1601bs. | R. ARM | LG. SO | FA   |
| TOTAL   | w92"   | D37"   | н32″ |
| SEAT    | w88"   | D22"   | н18″ |
| ARMS    |        |        | н24″ |



| 52082   |        |        |      |
|---------|--------|--------|-----